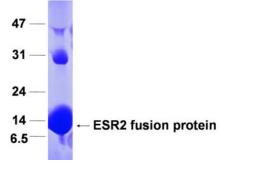

#### Products

E. coli derived ESR2 protein (aa.216-316)

**SDS PAGE analysis** (Commassie blue staining)

15% SDS PAGE gel

Comments

Protein ID : GI:94538328

Fusion tag : 4kDa (His-tag)

Purity : > 90%

Fusion protein size : ~10 kDa

Sequence:

CGSR RERCGYRLVR RQRSADEQLH CAGKAKRSGG HAPRVRELLL DALSPEQLVL TLLEAEPPHV LISRPSAPFT EASMMMSLTKLADKELVHMI SWAKKI